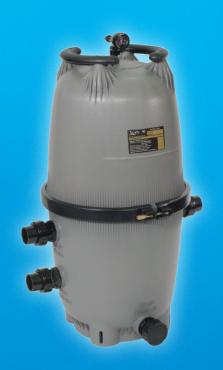

# Clearly Superior

For unsurpassed water clarity, choose Jandy® Pro Series DEV Diatomaceous Earth filters. DEV filters have a curved grid design that creates balanced water flow throughout the filter tank for the ultimate swimming experience.

# >> Ergonomic Easy Grip Handles

The Jandy Pro Series DEV Filters feature comfortable, easy grip handles designed to make filter installation and cleaning easy.

### >> Pressure Gauge/Air Release Valve

The Jandy Pro Series DEV Filters include a unique pressure gauge with a clean/dirty indicator that can be customized for each pool, making it easy to assess filter condition.

## >> Extra Large 2 Inch Drain

The extra large drain port on the DEV filter allows for easy filter draining. Universal unions on the filter will fit most Jandy Pro Series products.

# >> Durable Performance

DEV filters are constructed of durable, corrosion-resistant, heavy duty high-tech polymeric materials for long-lasting performance.