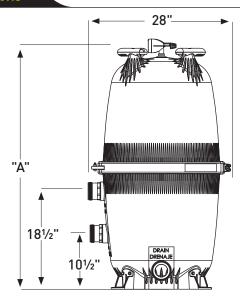

#### **DIMENSIONS**

#### **SPECIFICATIONS**

| Model Number                      | DEV48*              | DEV60*              |
|-----------------------------------|---------------------|---------------------|
| Filter Area                       | 48 sq ft            | 60 sq ft            |
| Design Flow Rate                  | 2.00 gpm/ft2        | 2.00 gpm/ft2        |
| Maximum Flow                      | 96 gpm              | 120 gpm             |
| Six Hour Capacity                 | 34,560 gallons      | 43,200 gallons      |
| Max Working Pressure              | 50 psi              | 50 psi              |
| D.E. Required                     | 5.0 lbs             | 6.0 lbs.            |
| Shipping Weight                   | 88 lbs              | 103 lbs.            |
| Height (A)                        | 41 inches           | 47 inches           |
| Footprint                         | 25" diameter circle | 25" diameter circle |
| Distance Between Inlet and Outlet | 8 inches            | 8 inches            |