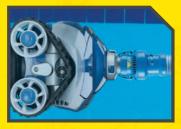

### maX-DRIVE NAVIGATION

Advanced dual navigation for best pool coverage with no hang ups. Thoroughly cleans floor, walls, and waterline of any size or shape pool.

#### X-TRAX

Rugged track design provides extreme climbing and maneuverability.