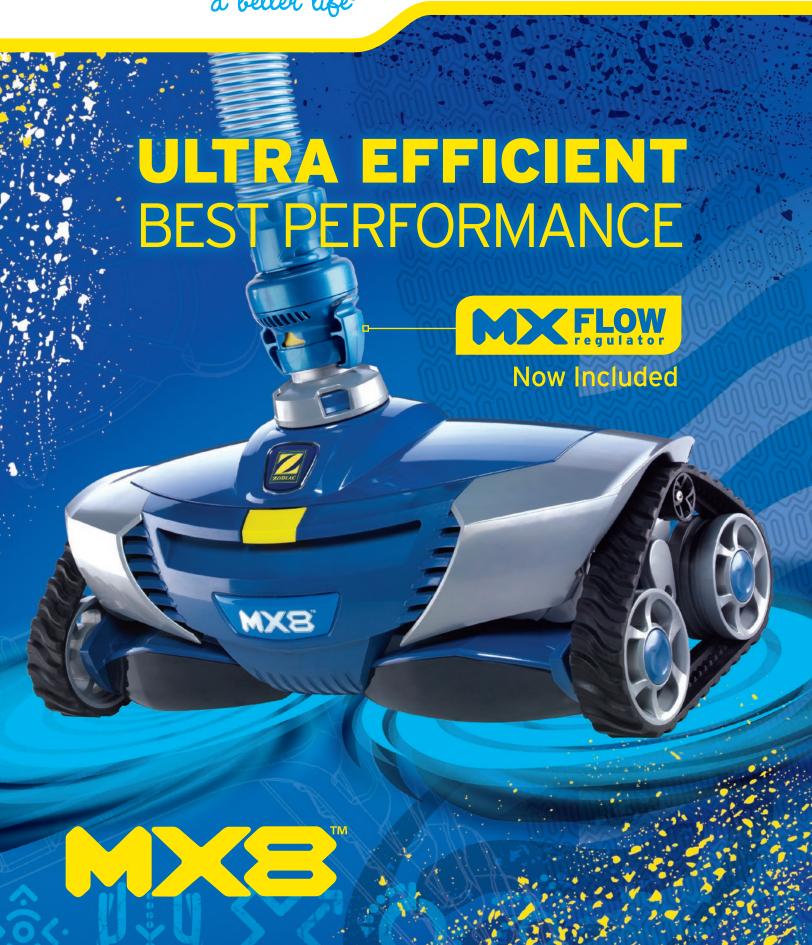

Combat debris with the Zodiac® MX8, an ultra-efficient low-flow pool cleaning robot that cleans faster and more aggressively than any cleaner in its class. No more time wasted battling a filthy pool. Eliminate your call of duty and claim **Victory Over Debris.** 

## DUAL CYCLONIC SUCTION

Cleans better and faster than other pool cleaners with greater vacuum power, wider cleaning path, and largest debris inlet.

### maX-DRIVE NAVIGATION

Advanced dual navigation for best pool coverage with no hang ups. Thoroughly cleans floor, walls, and waterline of any size or shape pool.

## OPTIMIZED FLOW CONTROL

Automatically controls excess flow through cleaner for optimal performance and longevity.

## MOST ENERGY EFFICIENT

Requires as little as 20 GPM of flow, making MX8 the best choice for solar, 2-speed, and variablespeed pumps.

# FLEX POWER TURBINE

Articulating turbine blades provide ultra-efficient operation, even on low-flow pumps.

#### X-TRAX

Rugged track design provides extreme climbing and maneuverability.

### **ADJUSTABLE INTAKE**

Removable inlet allows for larger debris consumption.

#### QUICK CONNECT

Enables quick secure attachment to cleaner head.

## TWIST LOCKING HOSE

Provides simple connection and reduces vacuum loss.

### EASY-GRIP HANDLE

For easy removal and transport.

Zodiac Pool Systems, Inc.

2620 Commerce Way, Vista, CA 92081 1.800.822.7933 | www.ZodiacPoolSystems.com

Zodiac Pool Systems Canada, Inc.

2115 South Service Road West, Unit #3, Oakville, ON L6L 5W2 1.888.647.4004 | www.ZodiacPoolSystems.ca