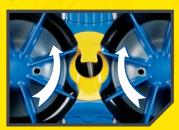

## DUAL CYCLONIC SUCTION

Cleans better and faster than other pool cleaners with greater vacuum power, wider cleaning path, and largest debris inlet.