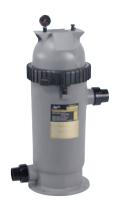

## Jandy® CS Cartridge Filters by Zodiac®

The CS Filters utilize single element cartridges designed to provide the same great filtration as the CV and CL Models, but in a more compact body. The cartridges on the CS are easily removed, making it simple to clean and care for. Available in 100, 150, 200, and 250 square foot models.

- Universal unions fit most Zodiac products
- Easy grip handles for easy lid removal
- Extra large 2" drain port for easy cleaning of debris
- Pressure gauge with clean/dirty indicator that makes it easy to assess filter condition

CS Filter