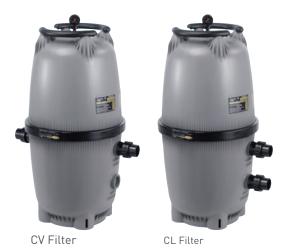

# Jandy® CV & CL Cartridge Filters by Zodiac®

Jandy CV and CL Cartridge Filters by Zodiac set the benchmark in cartridge filtration. Loaded with user-friendly features, Jandy Cartridge Filters optimize surface area and provide the clearest possible water. They are constructed of durable and corrosion-resistant materials for maximum durability and are available in 340,460 and 580 square foot models.

- The included Sweep Elbow and unions allow the filter to easily connect to nearly all Zodiac products
- 2" x 2½" Universal Unions and easy grip handles make installation and cleaning easy
- Extra large 2" drain port allows for easy cleaning
- Unique pressure gauge features clean/dirty indicator that can be customized, making it easy to assess filter cartridge condition